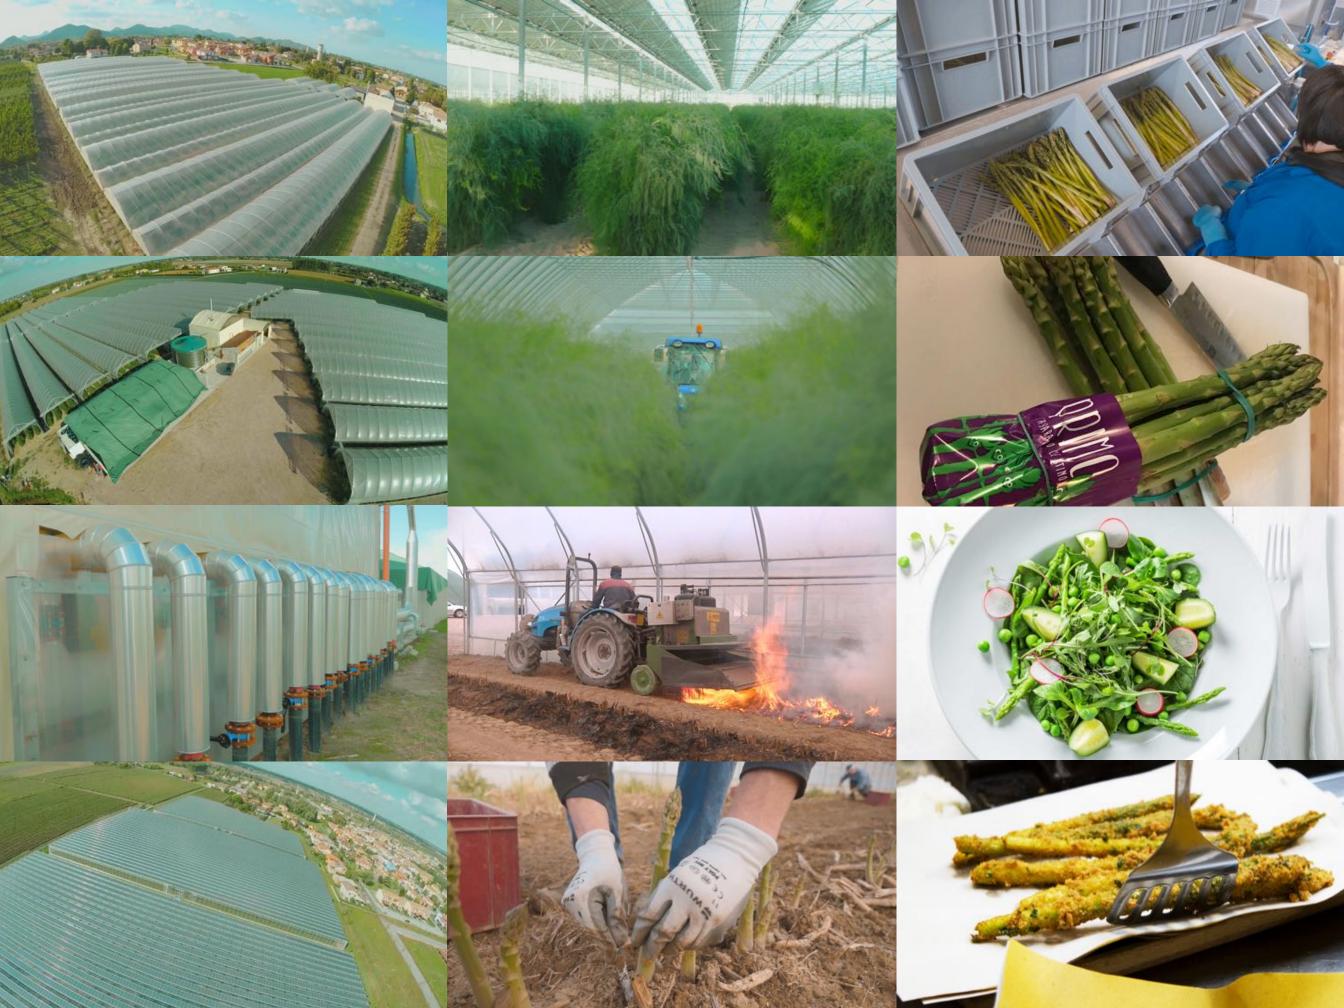

## Healthy and innovative green asparagus from Veneto, Italy

Cultivated with cutting-edge biological techniques in greenhouses with ground heating through hot water, to anticipate the production of over 50 days.

All our products are organic.

We work for the highest quality

Only the best asparagus are selected for sale, both by personnel and automatic calibrators. Treatments with sanitized water, stock areas with controlled temperature and shipment in hours after the harvest, will guarantee to consumers a tasty product rich in quality.

## Sízes, packaging and daily shipment to everywhere in Europe

We offer asparagus of the following dimensions: 12 to 16mm; 16 to 20 and 20+, all with calibrated size and guaranteed weight. We also supply asparagus tips. We can package in any desired size and we organize daily shipments of full or half pallets through multiple carriers.