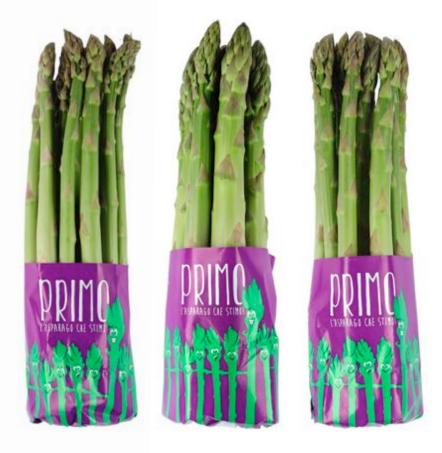

All our products are organic.

We work for the highest quality

Only the best asparagus are selected for sale, both by personnel and automatic calibrators. Treatments with sanitized water, stock areas with controlled temperature and shipment in hours after the harvest, will guarantee to consumers a tasty product rich in quality.

## Sízes, packaging and daily shipment to everywhere in Europe

We offer asparagus of the following dimensions: 12 to 16mm; 16 to 20 and 20+, all with calibrated size and guaranteed weight. We also supply asparagus tips. We can package in any desired size and we organize daily shipments of full or half pallets through multiple carriers.